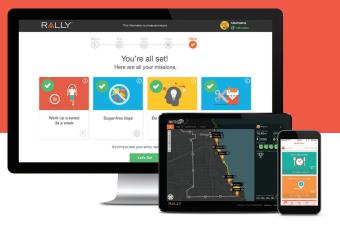

## What is Rally®?

Rally is a digital health support tool designed to help you move more, eat better and feel happier — and have fun while doing it. Rally shows you how to make simple changes to your daily routine, set smart goals and stay on target. Start by taking the quick Health Survey to get your Rally Age<sup>SM</sup>, one way to help you assess your overall health. Then get an annual exam at your doctor's office to learn your numbers. Rally will recommend Missions for you: simple activities designed to help improve your diet, fitness and well-being. Also on Rally there are lots of ways to earn Rally Coins, which you can use for chances to win great rewards. Rack up Rally Coins for joining Rally Missions, pushing yourself in a Challenge and even just for logging in every day.

#### What is a Mission?

Completing the Health Survey will also provide you with personalized recommendations known as Missions. Your recommended Missions are designed to help you improve or maintain your health.